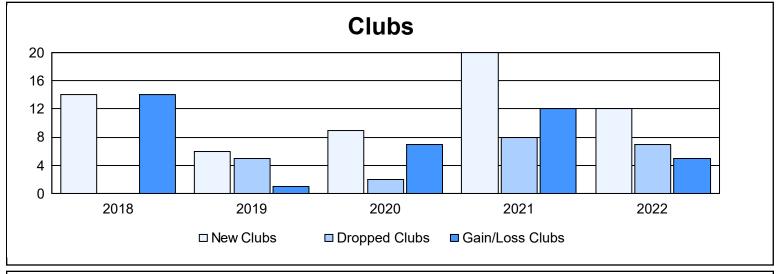

District 322 G

As of June 2022 Cumulative

| Year      | New<br>Clubs | Dropped<br>Clubs | Gain/<br>Loss<br>Clubs | New<br>Members | Charter<br>Members | Reinstate<br>Members | Transfer<br>Members | Total<br>Member<br>Added | Total<br>Members<br>Dropped | Gain/<br>Loss<br>Members |
|-----------|--------------|------------------|------------------------|----------------|--------------------|----------------------|---------------------|--------------------------|-----------------------------|--------------------------|
| 2017-2018 | 14           | 0                | 14                     | 1,071          | 450                | 23                   | 5                   | 1,549                    | 290                         | 1,259                    |
| 2018-2019 | 6            | 5                | 1                      | 215            | 155                | 24                   | 5                   | 399                      | 862                         | -463                     |
| 2019-2020 | 9            | 2                | 7                      | 363            | 253                | 27                   | 9                   | 652                      | 431                         | 221                      |
| 2020-2021 | 20           | 8                | 12                     | 486            | 496                | 41                   | 16                  | 1,039                    | 1,078                       | -39                      |
| 2021-2022 | 12           | 7                | 5                      | 522            | 374                | 107                  | 13                  | 1,016                    | 662                         | 354                      |
| Average   | 12           | 4                | 8                      | 531            | 346                | 44                   | 10                  | 931                      | 665                         | 266                      |